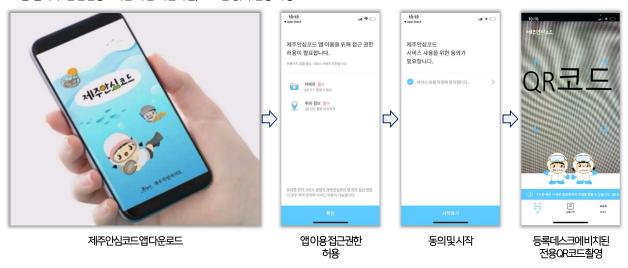

### √ 제주안심 QR코드 앱 설치 및 사용안내

- 모든 참가자는 전자출입명부 작성을 위해 반드시 '제주안심코드' 앱 설치해야 함
  - → 안드로이드: Play 스토어[링크 <a href="https://play.google.com/store/apps/details?id=kr.go.jeju.jsafetycode">https://play.google.com/store/apps/details?id=kr.go.jeju.jsafetycode</a>]
  - → IOS: Appstore[링크 https://appsapple.com/kr/app/%EC%A0%9C%EC%A3%BC%EC%95%88%EC%8B%AC%EC%BD%94%EB%93%9C/d1543125276] 에서 '제주안심코드' 앱 설치 /  $\underline{\mathbf{E}}$ 는 "제주안심코드"로 검색한 후 설치 가능

#### ■ 앱 설치 후 본인인증 1회만 하면 회원가입, 로그인 없이 인증 가능!